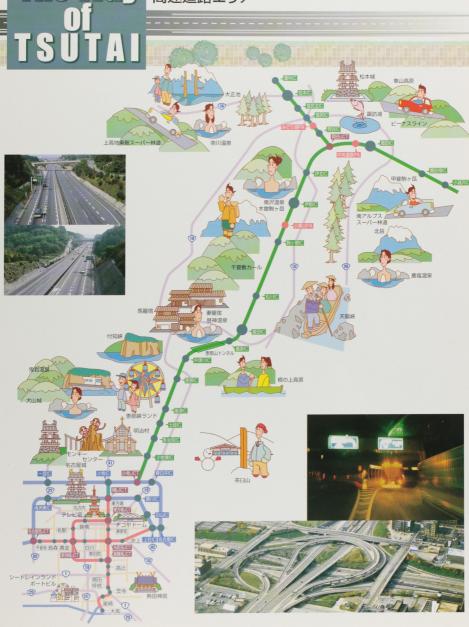

#### 高速道路エリア

事業所在地

**追なき道を開** 拓 0) 史 が 0) は まだまだ続く

高速道路を行き交う人々にとって、パーキングエリアは心とからだの休憩スポット。短いひとときの間にも、心安らぐあたたかなサービスが求められています。当社は中央道・小黒川PA、中央道・原PA、長野道・みどり湖PA内のハイウェイショップを運営しながら、すべての方にご満足いただけるサービスを提供。お客様とのふれあいを大切に、感動を呼ぶもてなしの心で道を彩ります。