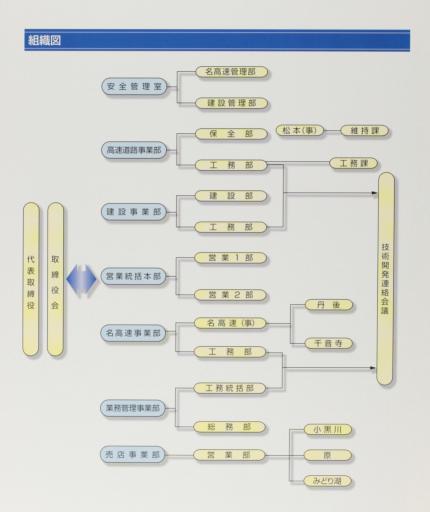

#### 会 社 概 要

#### 会社概要

商 号 茑井株式会社

設 立 昭和39年3月6日

資本金 37,500,000円

代表 者代表取締役 熊田正三

建設業の 土木工事業、とび・土工工事業、 許可業種 鋼構造物工事業、舗装工事業、

造園工事業、水道施設工事業、

塗装工事業

許可番号 建設大臣許可(特)第6457号

所 在 地

本 社 (52)521-9131(代)

名古屋市西区新福寺町1丁目59番地

東 京 支 店 (03) 3270-4326(代)

東京都中央区八重洲2-2-12 八重洲2·2ビル 松 本 事 業 所 **☎**(0263)47-8182

長野県松本市大字島立字川原田1347

長野県諏訪市大字中洲字広通2345 日本道路公団諏訪管理事務所内

伊 那 事 業 所 (0265) 72-8817

長野県伊那市大字西箕輪字中島7200 名 高 速 事 業 所 ☎(052)614-7811

名古屋市南区丹後通5-3-1

千音寺基地事務所 ☎(052)432-1166

名古屋市中川区島井町15番地6 名古屋高速道路公社管理基地内

小 黒 川 売 店 (0265)72-8621

長野県伊那郡大字伊那ますみヶ丘地内 中央道小黒川パーキングエリア(下り線)内

原 売 店 ☎(0266)72-5335

長野県諏訪郡原村字大石10699 中央道原パーキングエリア(下り線)内

みどり湖売店☎(0263)56-2051

長野県塩尻市大字柿沢字笹ヶ鼻651-3

長野県自動車道みどり湖パーキングエリア(上り線)内 西春機材センター ☎(0568)22-6144

愛知県西春日井郡西春町字中之郷8反50

#### 営業種目

#### 建設部門

道路環境施設・安全施設工事、一般土木工事、 その他道路工事、橋脚・床版補強工事、排水管 工事、伸縮装置工事

#### ■維持管理部門

道路及び道路に付帯する施設の保全管理、清掃、雪氷対策、災害復旧工事その他調査設計施工

#### ■販売部門

道路製品及び安全施設製品の販売、リサイク ルプラスチック製品の開発販売、鋼材等の曲加工、 ハイウェイカード・名高速回数券の販売、名古 屋市指定事業系ゴミ袋の販売

#### ■売店部門

休憩所、駐車場、その他道路利用者に対する各種サービス、施設の運営及び管理